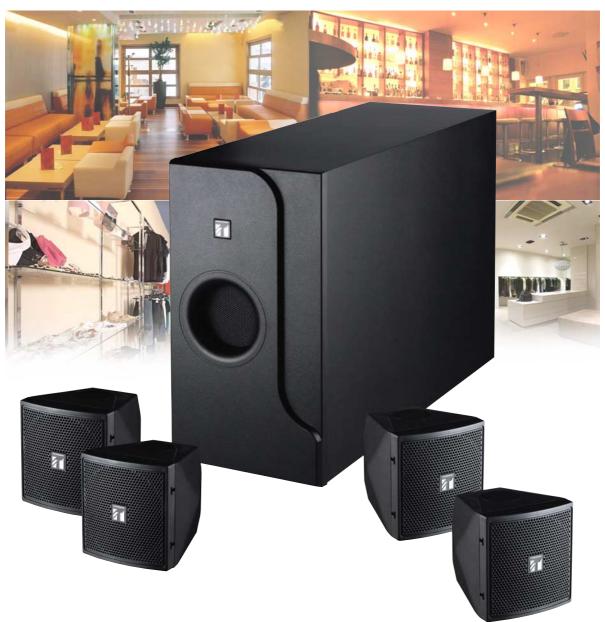

## **BS-301 Compact Satellite Speaker System**

BS-301 Compact Satellite Speaker System can produce effective acoustic sounds in commercial spaces like restaurants, cafes, and retail stores.

There are 4 small satellite speakers that conform to the design of the commercial space, and can be installed using metal fittings attachments to produce suitable acoustic sounds even in complex spaces.

In addition, the subwoofer, which can be temporarily or permanently installed, and capable of reinforcing the projection of ideal acoustic sounds.

#### **Features**

- Consists of a set of 4 satellite speakers and a subwoofer, which are individually fitted with its own mounting brackets.
- Available in two colors (black or white), which can be selected to suit the room interior.
- · Compact and highly efficient in performance.
- The mounting brackets fitted onto the satellite speakers can be for 1 speaker or 2 speakers installation.
- Horizontal and vertical angles can be easily adjusted during installations onto ceilings or walls.