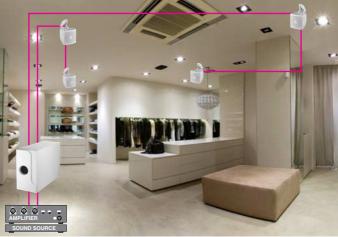

## **BS-301 Compact Satellite Speaker System**

BS-301 Compact Satellite Speaker System can produce effective acoustic sounds in commercial spaces like restaurants, cafes, and retail stores.

There are 4 small satellite speakers that conform to the design of the commercial space, and can be installed using metal fittings attachments to produce suitable acoustic sounds even in complex spaces.

In addition, the subwoofer, which can be temporarily or permanently installed, and capable of reinforcing the projection of ideal acoustic sounds.