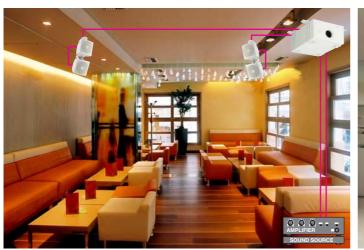

## **BS-301 Compact Satellite Speaker System**

BS-301 Compact Satellite Speaker System can produce effective acoustic sounds in commercial spaces like restaurants, cafes, and retail stores.

There are 4 small satellite speakers that conform to the design of the commercial space, and can be installed using metal fittings attachments to produce suitable acoustic sounds even in complex spaces.

In addition, the subwoofer, which can be temporarily or permanently installed, and capable of reinforcing the projection of ideal acoustic sounds.