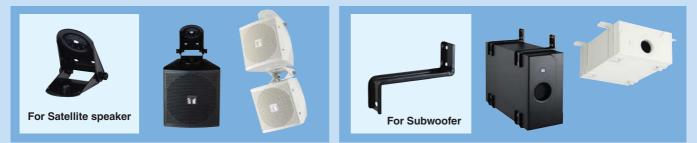

### Various Mounting Bracket (Accessory)

Accessory brackets can be used for many different types of installations, such as mounting on the walls, ceilings, single or double-system installations and more. Flexible installation is made possible and space can be fully utilized. (Available in black or white color)