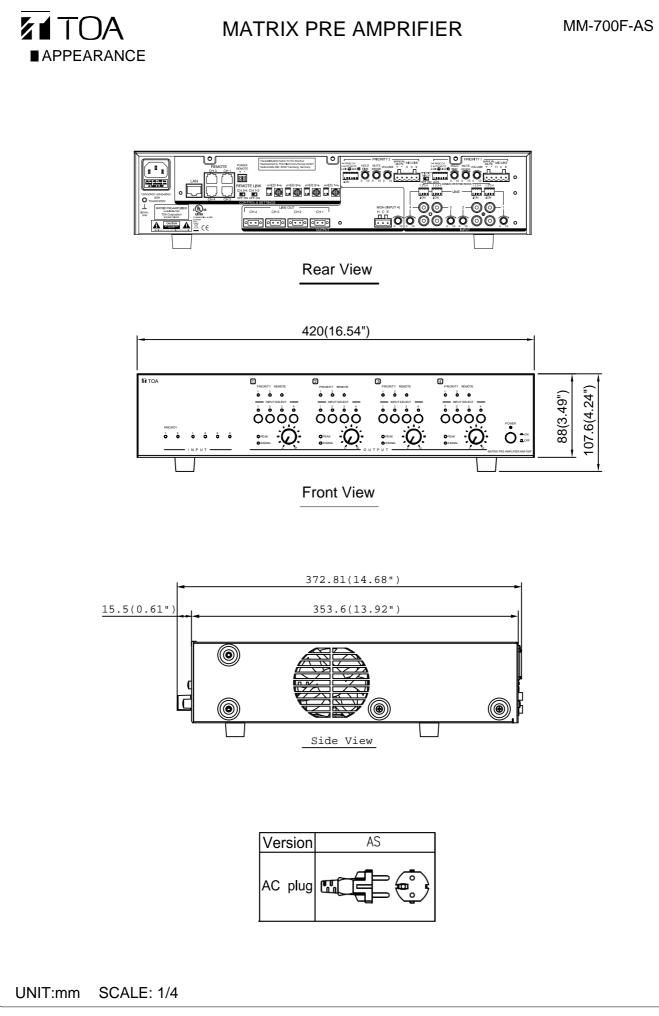

## ■ SPECIFICATIONS

(\* 0dB = 1V)

| Power Source               | 100 - 240V AC, 50/60Hz                                                             |                                                                                     |
|----------------------------|------------------------------------------------------------------------------------|-------------------------------------------------------------------------------------|
| Power Consumption          | 9W (Idle), 1W or less (Standby)                                                    |                                                                                     |
| Frequency Response         | 20Hz - 20 kHz (-3dB / +1dB)                                                        |                                                                                     |
| Total Hearmonic Distortion | 0.5% or less, at 1kHz, rated output                                                |                                                                                     |
| Certification              | cULus 60065, EN60065, EN55032, EN55020, FCC part15 class A                         |                                                                                     |
| Input                      | PRIORITY 1, 2:                                                                     | Mic -60dB* / Line -10dB* selectable, $2.2k \Omega$ , electrically                   |
|                            |                                                                                    | balanced, removable terminal block                                                  |
|                            | LINE IN 1,2,3,4:                                                                   | -10dB*, 10kΩ, unbalanced, 2 RCA jacks (Stereo summing)                              |
| Output                     | LINE OUT 1,2,3,4:                                                                  | 0dB*, 600Ω, unbalanced, removable terminal block                                    |
|                            | MOH:                                                                               | $0$ dB <sup>*</sup> , 600 $\Omega$ , transformer balanced, removable terminal block |
| DSP Preset                 | 16 presets in 4 bank                                                               | ks at each output channel, selectable                                               |
| S/N Ratio                  | Mic: 60 dB* or more, Line: 75dB* or more (A-weighted)                              |                                                                                     |
| Muting                     | Manual mute / Automatic mute                                                       |                                                                                     |
| Mute Hold Time             | 50ms to 10 seconds, adjustable                                                     |                                                                                     |
| Priority Level             | PRIORITY 1 > PRIORITY 2 > LINE 1,2,3,4                                             |                                                                                     |
| Control                    | POWER:                                                                             | ON/OFF switch, Power remote terminal                                                |
|                            | PRIORITY 1,2:                                                                      | MIC/LINE selector switch, Gain control, Assign switch,                              |
|                            |                                                                                    | Auto mute switch, Mute sense control,                                               |
|                            |                                                                                    | Manual mute terminal, Mute hold time control, Priority                              |
|                            |                                                                                    | mix switch                                                                          |
|                            | LINE IN 1,2,3,4:                                                                   | Gain control, Assign restriction switch                                             |
|                            | OUTPUT 1,2,3,4:                                                                    | LINE IN 1-4 selector switch, Output gain control,                                   |
|                            |                                                                                    | DSP bank selector switch, DSP preset selector switch                                |
|                            | REMOTE 1,2,3,4:                                                                    | Remote control connector (RJ-45), Remote link switch                                |
| Indicator                  | POWER:                                                                             | 1 Power LED                                                                         |
|                            | PRIORITY 1,2:                                                                      | 1 Signal LED, 1 Peak LED                                                            |
|                            | LINE IN 1,2,3,4:                                                                   | 1 Signal LED, 1 Peak LED                                                            |
|                            | OUTPUT 1,2,3,4:                                                                    | 2 Activated PRIORITY LED, 1 Connected REMOTE LED,                                   |
|                            |                                                                                    | 4 Selected LINE LED                                                                 |
|                            |                                                                                    | 1 Signal LED, 1 Peak LED                                                            |
| Operating Temperature      | 0 °C to 40 °C (32°F to 104°F)                                                      |                                                                                     |
| Oparating Humidity         | 35% to 80%RH (no condensation)                                                     |                                                                                     |
| Finish                     | Panel: Aluminum, hair line, black                                                  |                                                                                     |
|                            | Case: Steel plate, black, paint                                                    |                                                                                     |
| Dimension                  | 420(W) X 107.6(H) X 350(D) mm (16.54" X 4.24" X 13.78")                            |                                                                                     |
| Weight                     | 5.7kg (12.3lbs)                                                                    |                                                                                     |
| Accessories                | Power code (2m, 5.65ft.)…1, Removable terminal plug (5 pins…2, 3pins…1, 2 pins…4), |                                                                                     |
|                            | Rack mounting bracket2, Bracket mounting screw4, User's manual1                    |                                                                                     |
| Option                     | Remote controller: WP-700-AS                                                       |                                                                                     |