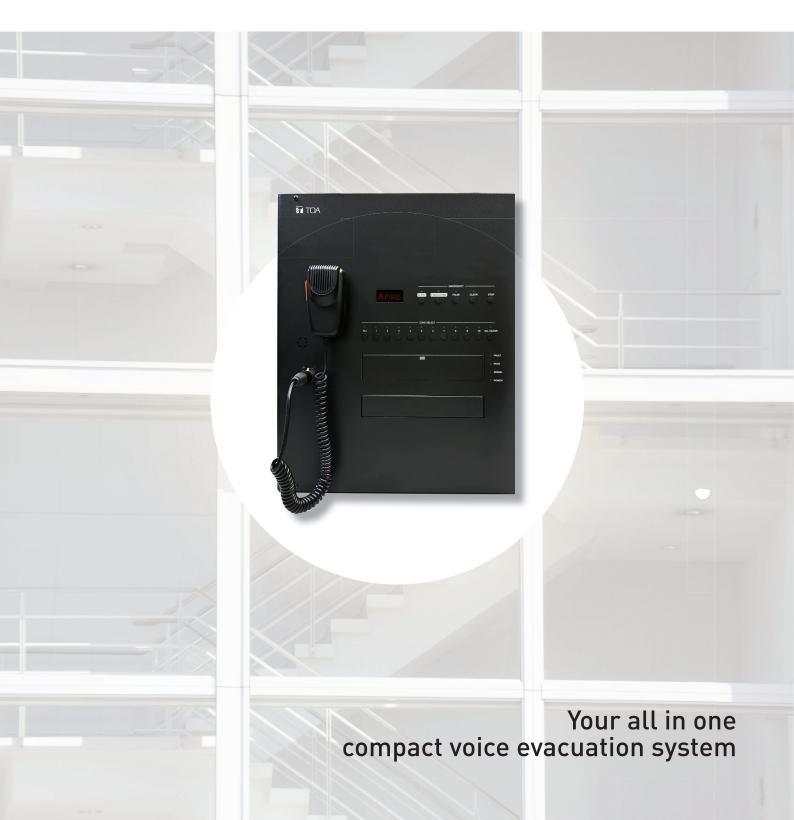

# FV-2148W WALL-MOUNT VOICE EVACUATION SYSTEM

### **System Features**

Wall mounted Voice Evacuation System

Compact all in one

Fireman microphone

10 speaker zones, 480W rated output

Build-in 4 emergency messages

Linked with fire alarm panel

Connect up to 4 x RM-200M remote microphones

### **Description**

FV-2148W is a compact and lightweight Voice Evacuation wall mount system. It is designed for both general and emergency purpose broadcasts. The wall mount system is comprised of the 4 pre-recorded Voice Evacuation messages, 480 W digital power amplifier modules, speaker zone selector, and is able to connect up to 4 remote microphones. The able link fire FV-2148W is to with alarm panel. Emergency automatically broadcast when the fire alarm activated. messages are is Optional MP-300 module is available for playback of background music to the speaker.