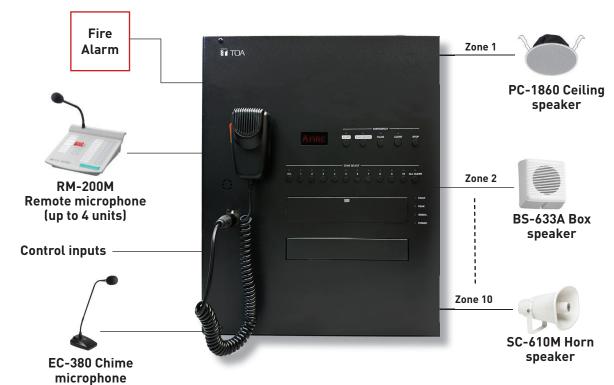

# **System Application**

### **Description**

FV-2148W is a compact and lightweight Voice Evacuation wall mount system. It is designed for both general and emergency purpose broadcasts. The wall mount system is comprised of the 4 pre-recorded Voice Evacuation messages, 480 W digital power amplifier modules, speaker zone selector, and is able to connect up to 4 remote microphones. The able link fire FV-2148W is to with alarm panel. Emergency automatically broadcast when the fire alarm activated. messages are is Optional MP-300 module is available for playback of background music to the speaker.

### **System Features**

Wall mounted Voice Evacuation System

Compact all in one

Fireman microphone

10 speaker zones, 480W rated output

Build-in 4 emergency messages

Linked with fire alarm panel

Connect up to 4 x RM-200M remote microphones