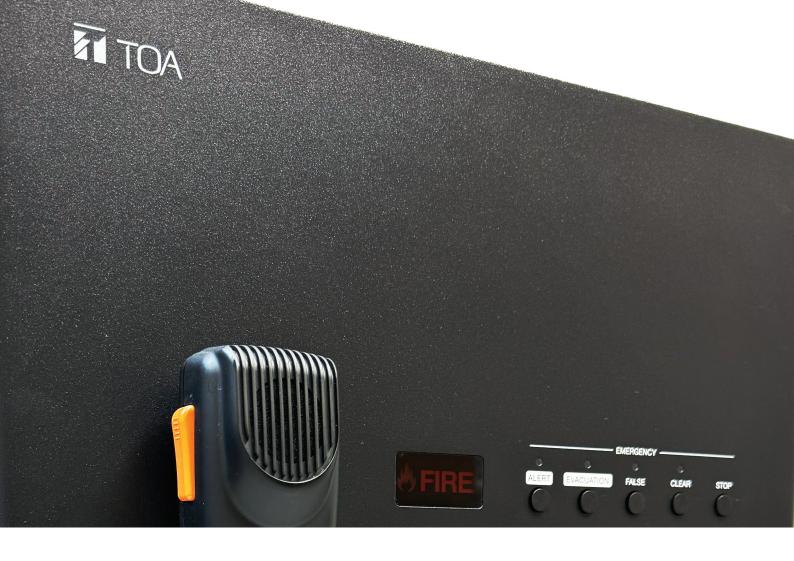

### **System Features**

Wall mounted Voice Evacuation System

Compact all in one

Fireman microphone

10 speaker zones, 480W rated output

Build-in 4 emergency messages

Linked with fire alarm panel

Connect up to 4 x RM-200M remote microphones

### **Description**

FV-2148W is a compact and lightweight Voice Evacuation wall mount system. It is designed for both general and emergency purpose broadcasts. The wall mount system is comprised of the 4 pre-recorded Voice Evacuation messages, 480 W digital power amplifier modules, speaker zone selector, and is able to connect up to 4 remote microphones. The able link fire FV-2148W is to with alarm panel. Emergency automatically broadcast when the fire alarm activated. messages are is Optional MP-300 module is available for playback of background music to the speaker.

# **Specifications**

\* 0 dB = 1 V

| Model                     | FV-2148W                                                                                                                                                                                                                                                                                    |
|---------------------------|---------------------------------------------------------------------------------------------------------------------------------------------------------------------------------------------------------------------------------------------------------------------------------------------|
| Power Source              | 100 - 240 V AC ~ 50/60 Hz, M4 screw terminal                                                                                                                                                                                                                                                |
| Power Consumption         | 99 W (EN 62368-1)<br>530 W (Rated Output)                                                                                                                                                                                                                                                   |
| Rated Output              | 480 W                                                                                                                                                                                                                                                                                       |
| Input                     | Front Microphone: -60 dB*, 2.2 K $\Omega$ , unbalanced, XLR connector Input 1: -60 dB*/-20dB* (selectable), 2.2 K $\Omega$ , balanced, screw terminal phone jack priority (if connect to phone jack, voice change automatically) Input 2: -20 dB*, 10 K $\Omega$ , balanced, screw terminal |
| Remote Microphone         | Usable remote microphone: RM-200M Max 4 unit, RJ45 Maximum Cable Distance: Total 800m                                                                                                                                                                                                       |
| Output                    | Speaker output: Screw terminal<br>Speaker Selector: 10 zones, high impendace (100V line) individual selector, group                                                                                                                                                                         |
| S/N Ratio                 | Over 60 dB                                                                                                                                                                                                                                                                                  |
| Total Harmonic Distortion | Under 1% at 1 kHz, 1/3 rated power                                                                                                                                                                                                                                                          |
| Frequency Response        | 50 Hz - 20000 Hz                                                                                                                                                                                                                                                                            |
| Tone Control              | Bass: ± 10 dB at 100 Hz<br>Treble: ± 10 dB at 10 kHz                                                                                                                                                                                                                                        |
| Emergency Announcement    | Alert, Evacuation, False, Clear (repeated continuously / one time, selectable)                                                                                                                                                                                                              |
| Built-in Chime            | 2 chimes                                                                                                                                                                                                                                                                                    |
| Control Input             | FA IN: No-voltage make contact input, open voltage: 24 V DC short-circuit current: under 5mA, screw terminal CTRL IN 1 - 6: No-voltage make contact input, open voltage: 24 V DC short-circuit current: under 5mA, screw terminal (assignable)                                              |
| Control Output            | FA OUT: Relay contact output, rated voltage: 24 V DC, screw terminal CTRL OUT 1 - 2: Relay contact output, rated voltage: 24 V DC, screw terminal (assignable)                                                                                                                              |
| Indicator                 | Power, Signal, Peak, Fault<br>Each of Zone, All Zone<br>Alert, Evacuation, False, Clear                                                                                                                                                                                                     |
| Operating Temperature     | 0 "C to +40 °C                                                                                                                                                                                                                                                                              |
| Operating Humidity        | Under 90% RH (no condensation)                                                                                                                                                                                                                                                              |
| Ventilation               | Fan Cooling                                                                                                                                                                                                                                                                                 |
| Finish                    | Steel Plate, Painting, Black                                                                                                                                                                                                                                                                |
| Dimensions                | 370 (W) x 456 (H) x 132 (D) mm                                                                                                                                                                                                                                                              |
| Weight                    | 9.1 kg                                                                                                                                                                                                                                                                                      |
| Accessories               | Front microphone, Paper pattern                                                                                                                                                                                                                                                             |
| Optional                  | MP-300                                                                                                                                                                                                                                                                                      |