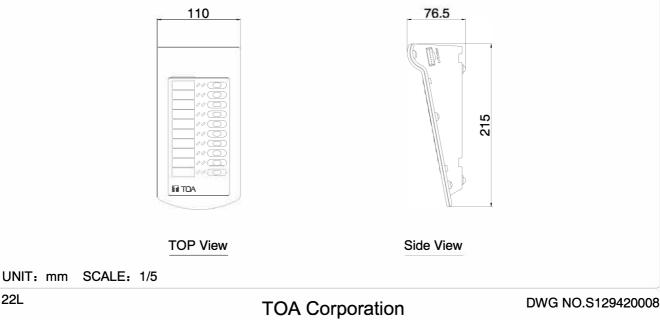

## ■ SPECIFICATIONS

| Model                   | RM-110VX                           |  |
|-------------------------|------------------------------------|--|
| Power Supply            | (by VX-100RM)                      |  |
| Consumption Current     | ≤20mA (by VX-100RM DC power input) |  |
| Number of Function Keys | 10                                 |  |
| Operating Temperature   | 0°C ~ +40°C                        |  |
| Operating Humidity      | $\leq$ 90%, no condensation.       |  |
| Finish                  | ABS resin, black                   |  |
| Dimensions              | 110(W) x 76.5(H) x 215(D)mm        |  |
| Weight                  | 343g                               |  |
| Accessories             | Extension cable: 1PCS              |  |
|                         | Connecting parts A : 2PCS          |  |
|                         | Installation parts B : 1PCS        |  |
|                         | Installation screw : 12PCS         |  |

## ■ APPEARANCE

**Rear View** 